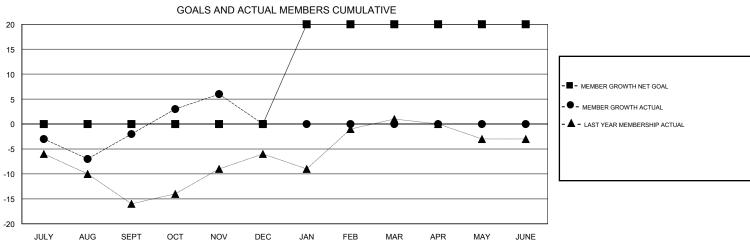

## MONTHLY MEMBERSHIP PROGRESS REPORT

District A 2

Results as of: 11/30/2018

| Clubs                 |               |           |               | Members               |                           |                         |                                              |
|-----------------------|---------------|-----------|---------------|-----------------------|---------------------------|-------------------------|----------------------------------------------|
| RESULTS FOR 2018-2019 |               |           |               | RESULTS FOR 2018-2019 |                           |                         |                                              |
| QUARTER               | NEW CLUB GOAL | NEW CLUBS | DROPPED CLUBS | QUARTER               | MEMBER GROWTH NET<br>GOAL | MEMBER GROWTH<br>ACTUAL | DROPPED MEMBERS ACTUAL (including transfers) |
| JULY/AUG/SEPT         | 0             | 0         | 0             | JULY/AUG/SEPT         | 0                         | 12                      | 13                                           |
| OCT/NOV/DEC           | 0             | 0         | 0             | OCT/NOV/DEC           | 0                         | 36                      | 24                                           |
| JAN/FEB/MAR           | 1             | 0         | 0             | JAN/FEB/MAR           | 20                        | 0                       | 0                                            |
| APR/MAY/JUNE          | 0             | 0         | 0             | APR/MAY/JUNE          | 0                         | 0                       | 0                                            |